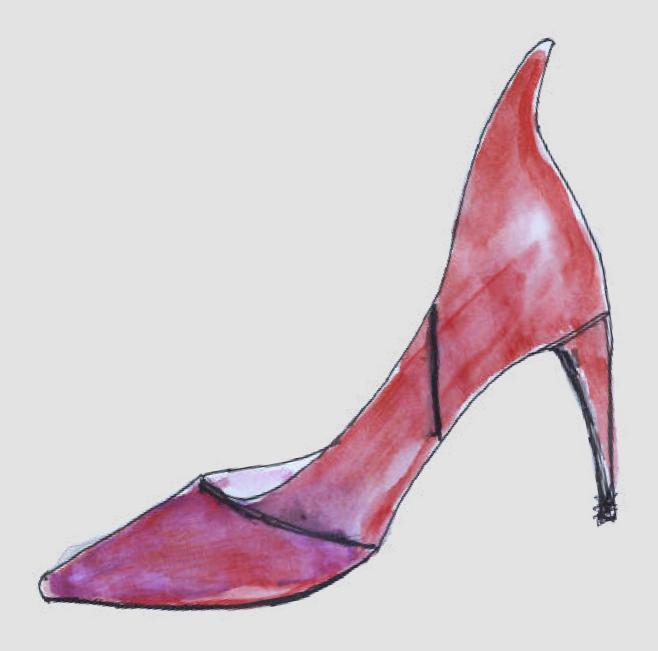

## **CARRAWAY**

Inspired by the mythos of the phoenix, this pump is a masterpiece of elegant versatility. Crafted from fiery red or amethyst sustainable marine leather, it will be a stunning addition to every woman's wardrobe.