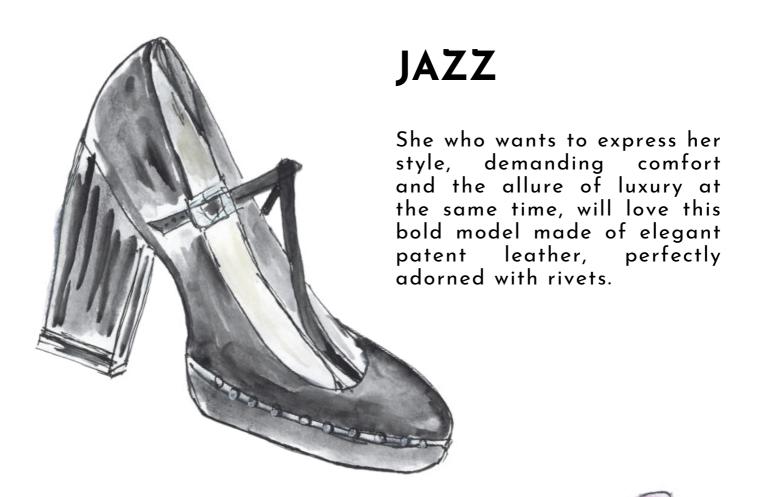

#### RITZ

The perfect sandal for her who knows what she wants. Masterfully crafted of shiny patent leather, adorned with elegant rivets, the wearer will raise the room temperature with every step.