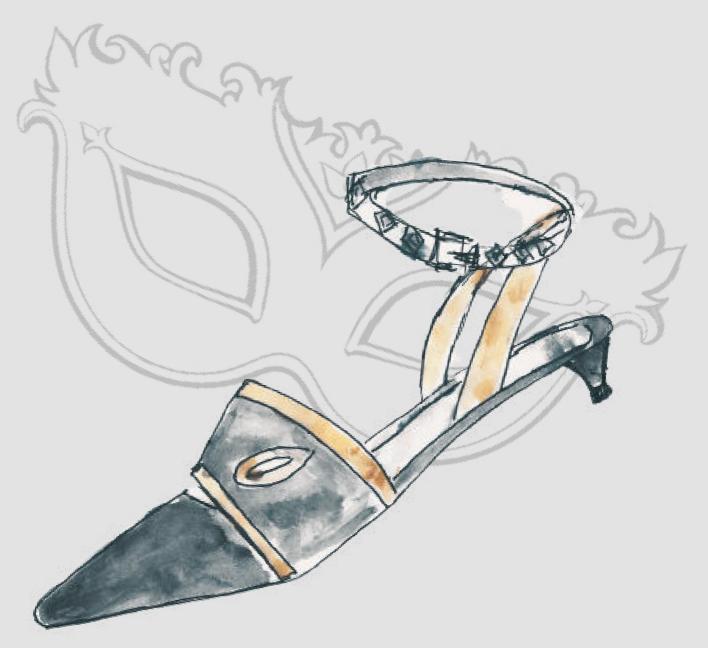

## **DAISY**

Evoking the mystique of a Carnival mask, this slipper radiates elegance and daring.

Crafted from shimmering gold and black sustainable marine leather, it will turn heads.