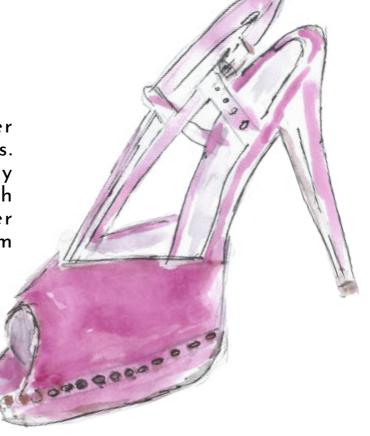

#### RITZ

The perfect sandal for her who knows what she wants. Masterfully crafted of shiny patent leather, adorned with elegant rivets, the wearer will raise the room temperature with every step.